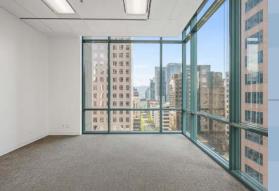

# Leasing Opportunities

Northwest facing view of Burrard St from the 10th floor of Cathedral Place

# Office Space Features

10' to 11.5' exterior glazing for max natural light

Centre core design for max space efficiency

24/7 tenant server room cooling system

Large column free floor plates

Outstanding views even on lower floors