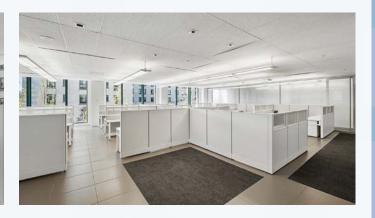

#### DETAILS

Exceptional leasing opportunity at Cathedral Place. 8th floor west facing unit with double glass entry with direct elevator exposure. Recently renovated with modern high quality improvements including elegant reception area, large boardroom with switchable frosted glass, large open staff room, and mixture of offices and open work areas. Space features outstanding city views to the south, north, and west with two corner executive offices.

# cept Plan