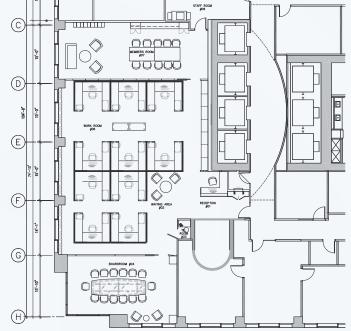

# Immediately

Space will be provided turnkey and was recently renovated to a more traditional efficient office layout with new modern finishes. Layout includes a reception/waiting area, large board room, six enclosed offices, staff room, copy room, server room, and large open work area for up to 21 workstations.

# Concept Plan – 11 Offices