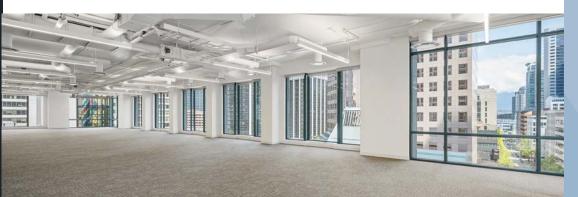

# Office Space Features

10' to 11.5' exterior glazing for max natural light

Centre core design for max space efficiency

24/7 tenant server room cooling system

Large column free floor plates

Outstanding views even on lower floors

Updated DDC controls for optimal space temperatures