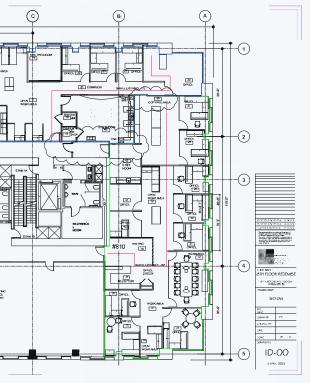

room, and large open work area for up to 21 workstations.

Landlord will customize to suit tenant requirements.













# Concept Plan – 11 Offices

# Unit 800

#### BUILDING

**Cathedral Place** 

## ADDRESS

925 West Georgia St

# SPACE

8th Floor

TYPE

Office

AREA

6,175 s.f.

# AVAILABILITY

2024-04-01

#### DETAILS

Exceptional leasing opportunity at Cathedral Place. 8th floor west facing unit with double glass entry with direct elevator exposure. Recently renovated with modern high quality improvements including elegant reception area, large boardroom with switchable frosted glass, large open staff room, and mixture of offices and open work areas. Space features outstanding city views to the south, north, and west with two corner executive offices.















# cept Plan



# 6th Floor

# BUILDING

**Cathedral Place** 

## ADDRESS

925 West Georgia St

## SPACE

6th Floor

TYPE

Office

16,060 s.f.

# AVAILABILITY

Immediately

Full floor leasing opportunity at Cathedral Place. Currently improved with elegant reception/ waiting area off of the elevator lobby, large boardrooms with foldable walls for flexible meeting room sizes, new kitchen with cabinets and stone counters, and the majority of the floor has been converted to a modern open ceiling design with new architectural lighting.

Landlord will provide turnkey improvements to suit tenant space requirements.

















# Unit 530

Unit 530

# Unit 520

| BUILDING            | TYPE         |
|---------------------|--------------|
| Cathedral Place     | Office       |
| ADDRESS             | AREA