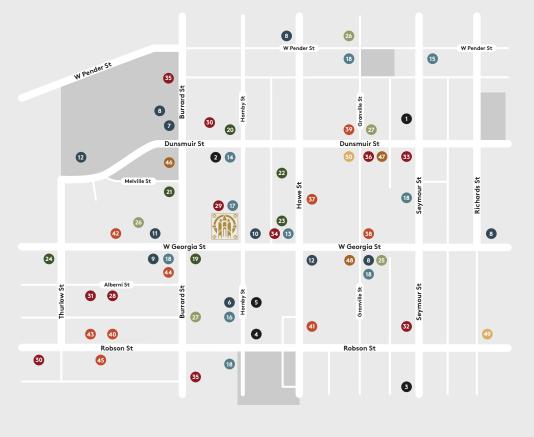

# Cathedral Place Area Amenities

#### ATTRACTIONS

- BCIT Downtown Campus
- 2 Bill Reid Gallery of NW Coast Art
- 3 The Orpheum
- 4 UBC Robson Square
- 5 Vancouver Art Gallery

#### **BANKS / SERVICES**

- 6 Avis Car Rental
- 7 BMO
- 8 Canada Post
- O CIBC
- 10 HSBC
- 1 RBC
- 12 TD

## CAFÉS

- 13 Bel Café
- 14 Caffè Artigiano
- 15 Cartems Donuts
- 16 Faubourg Paris
- 17 My Honey's Buns
- 18 Starbucks

#### HOTELS

- 19 Fairmont Hotel
- 20 Hotel Le Soleil
- 21 Hyatt Regency
- 22 Metropolitan Hotel Vancouver
- 23 Rosewood Hotel Georgia
- 24 Shangri-La

#### PHARMACIES

- 25 London Drugs
- 20 Rexall
- 27 Shopper's Drug Mart

#### RESTAURANTS

- 28 Black + Blue
- 29 Bread and Butter Café
- 30 Cactus Club
- 31 Coast
- 32 Five Guys
- 33 Gotham Steakhouse & Cocktail Bar
- 34 Hawksworth
- 35 JOEY
- <sup>36</sup> The Keg Steakhouse + Bar

#### SHOPS

CATHEDRAL PLACE