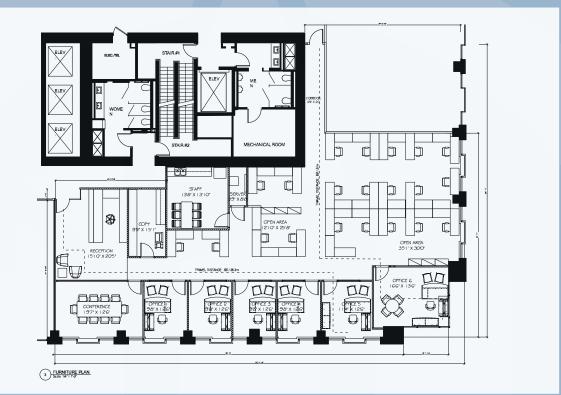

# Immediately

Space will be provided turnkey and was recently renovated to a more traditional efficient office layout with new modern finishes. Layout includes a reception/waiting area, large board room, six enclosed offices, staff room, copy room, server room, and large open work area for up to 21 workstations.

# Concept Plan – 11 Offices