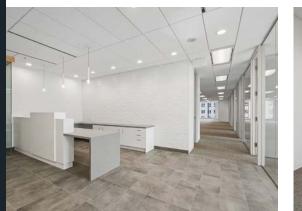

# Immediately

Space will be provided turnkey and was recently renovated to a more traditional efficient office layout with new modern finishes. Layout includes a reception/waiting area, large board room, six enclosed offices, staff room, copy room, server room, and large open work area for up to 21 workstations.

#### DETAILS

Exceptional leasing opportunity at Cathedral Place. 8th floor west facing unit with double glass entry with direct elevator exposure. Recently renovated with modern high quality improvements including elegant reception area, large boardroom with switchable frosted glass, large open staff room, and mixture of offices and open work areas. Space features outstanding city views to the south, north, and west with two corner executive offices.

# AVAILABILITY

Immediately

Full floor leasing opportunity at Cathedral Place. Currently improved with elegant reception/ waiting area off of the elevator lobby, large boardrooms with foldable walls for flexible meeting room sizes, new kitchen with cabinets and stone counters, and the majority of the floor has been converted to a modern open ceiling design with new architectural lighting.