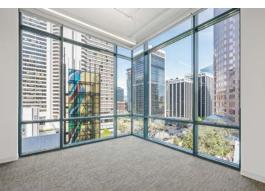

# Office Space Features

10' to 11.5' exterior glazing for max natural light

Centre core design for max space efficiency

24/7 tenant server room cooling system

Large column free floor plates

Outstanding views even on lower floors

Updated DDC controls for optimal space temperatures