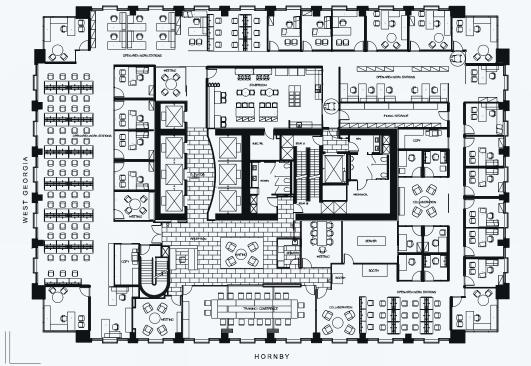

# Concept Plan – 11 Offices

# Unit 800

#### BUILDING

**Cathedral Place** 

## ADDRESS

925 West Georgia St

# SPACE

8th Floor

TYPE

Office

AREA

6,175 s.f.

# AVAILABILITY

2024-04-01

#### DETAILS

Exceptional leasing opportunity at Cathedral Place. 8th floor west facing unit with double glass entry with direct elevator exposure. Recently renovated with modern high quality improvements including elegant reception area, large boardroom with switchable frosted glass, large open staff room, and mixture of offices and open work areas. Space features outstanding city views to the south, north, and west with two corner executive offices.