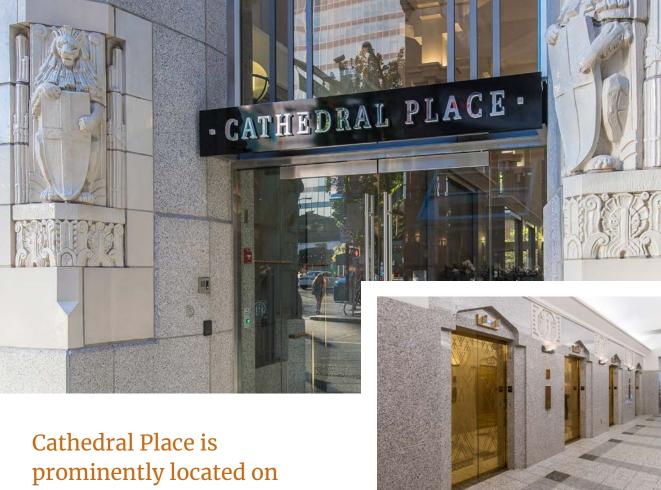

# Cathedral Place

925 West Georgia Street

Leasing Opportunities

Ì

On-site restaurant & coffee shop

Secure bike storage rooms

facility

Beautiful garden

courtyard

the northwest corner of Hornby and West Georgia Streets in the very heart of Vancouver's Central **Business District.** 

One block away from Pacific Centre and Robson Street, a wide array of restaurants and the city's finest shops are all located within a short walking distance. Transport links are excellent with Burrard and Granville Stations located within close proximity, providing quick access to SkyTrain, Canada Line and connecting bus services.