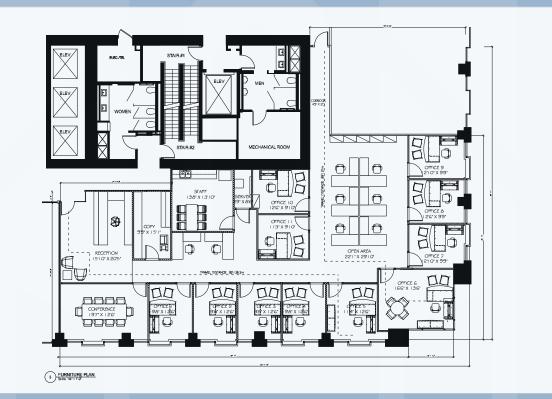

#### DETAILS

Exceptional leasing opportunity at Cathedral Place. 8th floor west facing unit with double glass entry with direct elevator exposure. Recently renovated with modern high quality improvements including elegant reception area, large boardroom with switchable frosted glass, large open staff room, and mixture of offices and open work areas. Space features outstanding city views to the south, north, and west with two corner executive offices.

# cept Plan