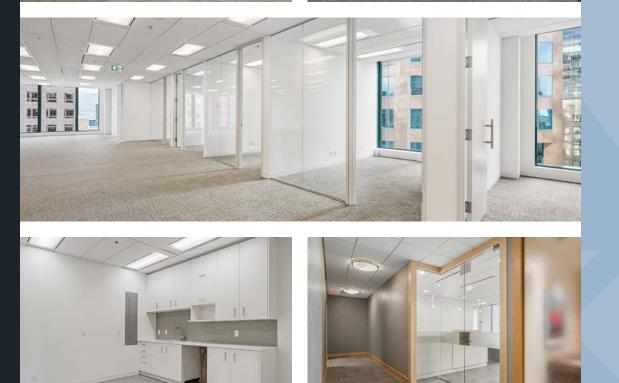

# Immediately

Space will be provided turnkey and was recently renovated to a more traditional efficient office layout with new modern finishes. Layout includes a reception/waiting area, large board room, six enclosed offices, staff room, copy room, server room, and large open work area for up to 21 workstations.

#### DETAILS

Exceptional leasing opportunity at Cathedral Place. 8th floor west facing unit with double glass entry with direct elevator exposure. Recently renovated with modern high quality improvements including elegant reception area, large boardroom with switchable frosted glass, large open staff room, and mixture of offices and open work areas. Space features outstanding city views to the south, north, and west with two corner executive offices.

# AVAILABILITY

Immediately

Full floor leasing opportunity at Cathedral Place. Currently improved with elegant reception/ waiting area off of the elevator lobby, large boardrooms with foldable walls for flexible meeting room sizes, new kitchen with cabinets and stone counters, and the majority of the floor has been converted to a modern open ceiling design with new architectural lighting.